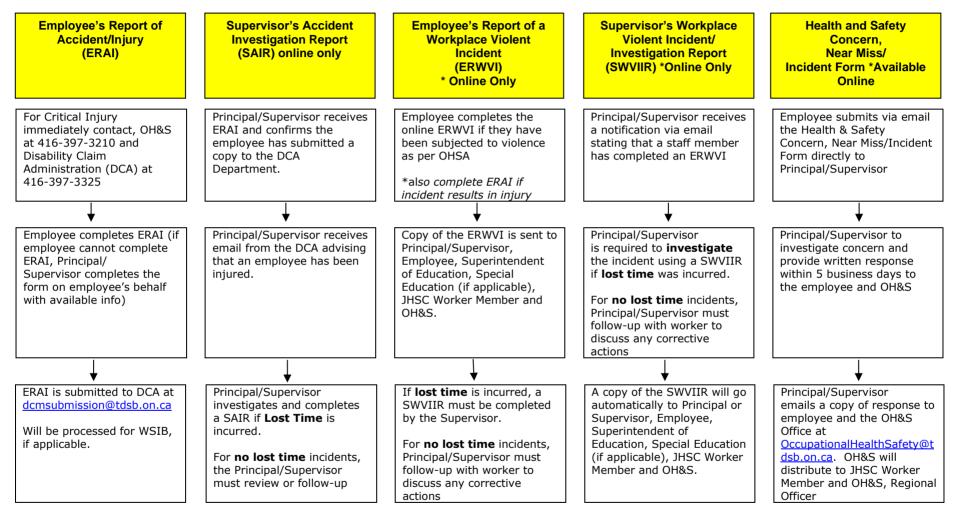

## **GUIDE TO OCCUPATIONAL HEALTH & SAFETY REPORTING FORMS**

1. \* If a Workplace Violent Incident causes injury; the employee is required to complete **BOTH** Employee's Report of Accident/Injury (ERAI) **AND** Employee's Report of Workplace Violent Incident (ERWVI).

2. Please contact your Occupational Health & Safety Regional/Assistant Officers or the Occupational Health and Safety Office at 416 397 3210.

3. ALL online forms and instructions are available on the <u>Health & Safety website</u> (under Quick Links).

4. Copies of all completed forms are available by emailing the Occupational Health and Safety at occupationalhealth&safety@tdsb.on.ca

Revised July 6, 2022